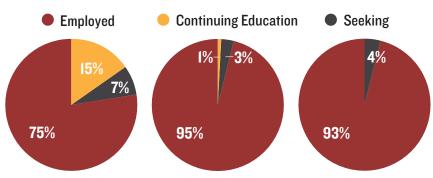

## **POST GRADUATION EMPLOYMENT STATUS**

**BACHELOR'S DEGREES** 

**MASTER'S DEGREES** 

**DOCTORATE DEGREES** 

The provided information is related to the First Destination Outcomes for the Class of 2024 of St. John Fisher University. This data is based on a 91% knowledge rate.